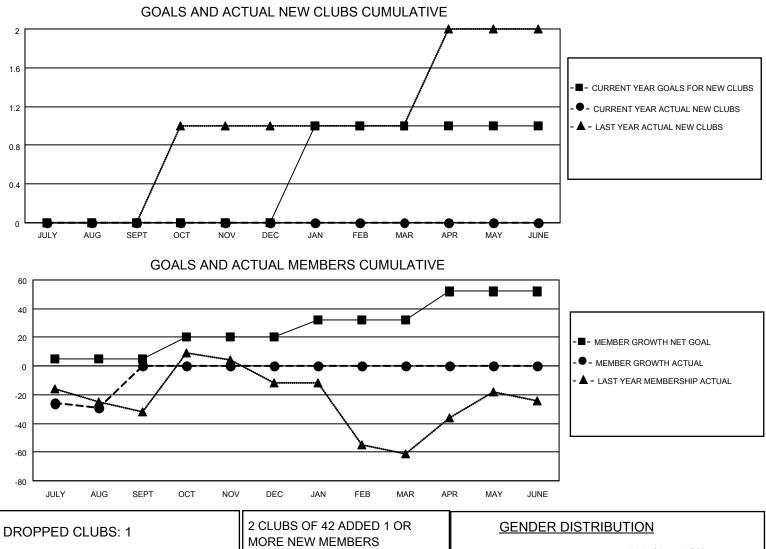

## LOCATION TURKEY

District 118 E

Results as of: 8/31/2021

| Clubs                 |               |           |               | Members               |                       |                         |                                                    |
|-----------------------|---------------|-----------|---------------|-----------------------|-----------------------|-------------------------|----------------------------------------------------|
| RESULTS FOR 2021-2022 |               |           |               | RESULTS FOR 2021-2022 |                       |                         |                                                    |
| QUARTER               | NEW CLUB GOAL | NEW CLUBS | DROPPED CLUBS | QUARTER MEME          | ER GROWTH NET<br>GOAL | MEMBER GROWTH<br>ACTUAL | DROPPED<br>MEMBERS ACTUAL<br>(including transfers) |
| JULY/AUG/SEPT         | 0             | 0         | 1             | JULY/AUG/SEPT         | 5                     | 4                       | 33                                                 |
| OCT/NOV/DEC           | 0             | 0         | 0             | OCT/NOV/DEC           | 15                    | 0                       | 0                                                  |
| JAN/FEB/MAR           | 1             | 0         | 0             | JAN/FEB/MAR           | 12                    | 0                       | 0                                                  |
| APR/MAY/JUNE          | 0             | 0         | 0             | APR/MAY/JUNE          | 20                    | 0                       | 0                                                  |

| DROPPED CLOBS: 1 |    | MORE NEW MEMBERS          | MALE<br>FEMALE                     | 380 (47.56%)<br>419 (52.44%) |
|------------------|----|---------------------------|------------------------------------|------------------------------|
| DROPPED MEMBERS  |    |                           | NON BINARY<br>PREFER NOT TO ANSWER | 0 (0.00%)<br>0 (0.00%)       |
| DECEASED         | 1  |                           |                                    | 0 (0.0070)                   |
| CLUB CANCELLED   | 0  | CLICK HERE FOR CUMULATIVE | TOTAL FAMILY UNIT MEMBERS          | 5 156                        |
| OTHER            | 32 | MEMBERSHIP DATA           |                                    |                              |
| TOTAL            | 33 |                           | FAMILY MEMBERS PAYING HA           | LF DUES 82                   |